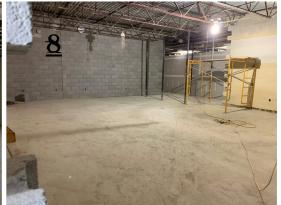

## PIECE-BY-PIECE

- 1. NEW PLAYGROUND EQUIPMENT AND FUTURE GAGA BALL PIT
- 2. ZIP LINE, SLIDES, BASKETBALL COURT, AND SO MUCH MORE
- 3. Entrance into mudroom from future playeround
- 4. Bus canopy
- 5. SECOND EXIT POINT FOR INNER CLASSROOMS
- 6. MUDROOM IN CLASSROOM
- 7. CLASSROOM WINDOWS
- 8. CLASSROOM

The biggest transformation is with the elementary school. The elementary school will continue to be under construction for another full year. Work is completed in small areas at a time and as they are completed we will move into those areas and the vacated areas will then get work completed. At the start of the school year we will have a new elementary office and 2 new preschool classrooms. Due to some material delays those spaces will not be 100% complete to start the year but they will be mostly completed and we will be able to get moved in and start using those spaces. The main entrance for the elementary will now be on the west side near the Central Office entrance.