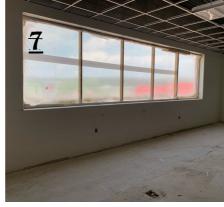

## PIECE-BY-PIECE

- 1. NEW PLAYGROUND EQUIPMENT AND FUTURE GAGA BALL PIT
- 2. ZIP LINE, SLIDES, BASKETBALL COURT, AND SO MUCH MORE
- 3. Entrance into mudroom from future playeround
- 4. Bus canopy
- 5. SECOND EXIT POINT FOR INNER CLASSROOMS
- 6. MUDROOM IN CLASSROOM
- 7. CLASSROOM WINDOWS
- 8. CLASSROOM

The biggest transformation is with the elementary school. The elementary school will continue to be under construction for another full year. Work is completed in small areas at a time and as they are completed we will move into those areas and the vacated areas will then get work completed. At the start of the school year we will have a new elementary office and 2 new preschool classrooms. Due to some material delays those spaces will not be 100% complete to start the year but they will be mostly completed and we will be able to get moved in and start using those spaces. The main entrance for the elementary will now be on the west side near the Central Office entrance.