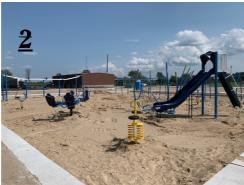

## PIECE-BY-PIECE

- 1. NEW PLAYGROUND EQUIPMENT AND FUTURE GAGA BALL PIT
- 2. ZIP LINE, SLIDES, BASKETBALL COURT, AND SO MUCH MORE
- 3. Entrance into mudroom from future playeround
- 4. Bus canopy
- 5. SECOND EXIT POINT FOR INNER CLASSROOMS
- 6. MUDROOM IN CLASSROOM
- 7. CLASSROOM WINDOWS
- 8. CLASSROOM

Lots of site work took place over the spring and summer. New parking lots, bus parking and an elementary playground have all been installed on the south side of the buildings. There is now a

driveway that runs along the east side of the property out to our athletic facilities for easier access.