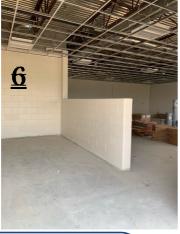

## PIECE-BY-PIECE

- 1. NEW PLAYGROUND EQUIPMENT AND FUTURE GAGA BALL PIT
- 2. ZIP LINE, SLIDES, BASKETBALL COURT, AND SO MUCH MORE
- 3. Entrance into mudroom from future playeround
- 4. Bus canopy
- 5. SECOND EXIT POINT FOR INNER CLASSROOMS
- 6. MUDROOM IN CLASSROOM
- 7. CLASSROOM WINDOWS
- 8. CLASSROOM

The biggest transformation is with the elementary school. The elementary school will continue to be under construction for another full year. Work is completed in small areas at a time and as they are completed we will move into those areas and the vacated areas will then get work completed. At the start of the school year we will have a new elementary office and 2 new preschool classrooms. Due to some material delays those spaces will not be 100% complete to start the year but they will be mostly completed and we will be able to get moved in and start using those spaces. The main entrance for the elementary will now be on the west side near the Central Office entrance.