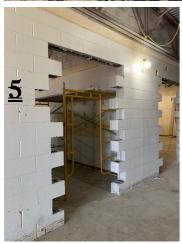

## PIECE-BY-PIECE

- 1. NEW PLAYGROUND EQUIPMENT AND FUTURE GAGA BALL PIT
- 2. ZIP LINE, SLIDES, BASKETBALL COURT, AND SO MUCH MORE
- 3. Entrance into mudroom from future playeround
- 4. Bus canopy
- 5. SECOND EXIT POINT FOR INNER CLASSROOMS
- 6. MUDROOM IN CLASSROOM
- 7. CLASSROOM WINDOWS
- 8. CLASSROOM

The biggest transformation is with the elementary school. The elementary school will continue to be under construction for another full year. Work is completed in small areas at a time and as they are completed we will move into those areas and the vacated areas will then get work completed. At the start of the school year we will have a new elementary office and 2 new preschool classrooms. Due to some material delays those spaces will not be 100% complete to start the year but they will be mostly completed and we will be able to get moved in and start using those spaces. The main entrance for the elementary will now be on the west side near the Central Office entrance.