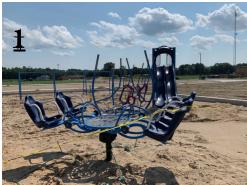

## PIECE-BY-PIECE

- 1. NEW PLAYGROUND EQUIPMENT AND FUTURE GAGA BALL PIT
- 2. ZIP LINE, SLIDES, BASKETBALL COURT, AND SO MUCH MORE
- 3. Entrance into mudroom from future playeround
- 4. Bus canopy
- 5. SECOND EXIT POINT FOR INNER CLASSROOMS
- 6. MUDROOM IN CLASSROOM
- 7. CLASSROOM WINDOWS
- 8. CLASSROOM

Lots of site work took place over the spring and summer. New parking lots, bus parking and an elementary playground have all been installed on the south side of the buildings. There is now a

driveway that runs along the east side of the property out to our athletic facilities for easier access.